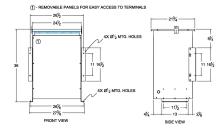

#### SCHEMATIC/DIAGRAM AND DIMENSION PICTURES

Single Phase Isolation Transformer with a capacity of 75kVA, transforming 400 Volts to 415 Volts

**OFFICIAL QUOTE** 