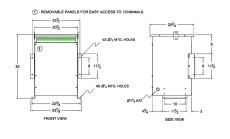

#### **SCHEMATIC/DIAGRAM AND DIMENSION PICTURES**

Three Phase Autotransformer with a capacity of 112.5kVA, transforming 347Y Volts to 460Y Volts