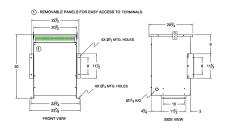

#### **SCHEMATIC/DIAGRAM AND DIMENSION PICTURES**

Three Phase Autotransformer with a capacity of 112.5kVA, transforming 347Y Volts to 575Y Volts