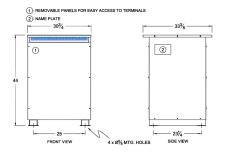

## SCHEMATIC/DIAGRAM AND DIMENSION PICTURES

Three Phase Isolation Transformer with a capacity of 112.5kVA, transforming 347 Volts to 220Y/127 Volts

**OFFICIAL QUOTE** 