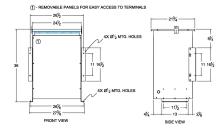

## SCHEMATIC/DIAGRAM AND DIMENSION PICTURES

Single Phase Isolation Transformer with a capacity of 75kVA, transforming 415 Volts to 115 Volts

**OFFICIAL QUOTE** 