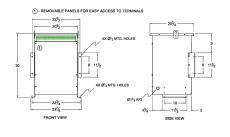

#### **SCHEMATIC/DIAGRAM AND DIMENSION PICTURES**

Three Phase Autotransformer with a capacity of 150kVA, transforming 480Y Volts to 600Y Volts