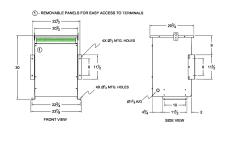

#### **SCHEMATIC/DIAGRAM AND DIMENSION PICTURES**

Three Phase Autotransformer with a capacity of 150kVA, transforming 480Y Volts to 600Y Volts