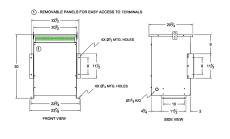

#### **SCHEMATIC/DIAGRAM AND DIMENSION PICTURES**

Three Phase Autotransformer with a capacity of 75kVA, transforming 240Y Volts to 400Y Volts