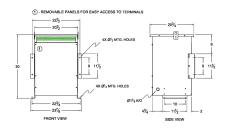

### **SCHEMATIC/DIAGRAM AND DIMENSION PICTURES**

Three Phase Autotransformer with a capacity of 75kVA, transforming 240Y Volts to 400Y Volts