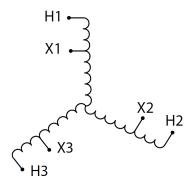

### **SCHEMATIC/DIAGRAM AND DIMENSION PICTURES**

Three Phase Autotransformer with a capacity of 75kVA, transforming 240Y Volts to 400Y Volts

#### PRODUCT SPECIFICATIONS

| PRODUCT SPECIFICATIONS     |                                                                                      |
|----------------------------|--------------------------------------------------------------------------------------|
| Weight                     | 224 lbs                                                                              |
| Phases                     | <u>3</u>                                                                             |
| kVA                        | <u>75</u>                                                                            |
| Connection                 | 3PhA-NT-1                                                                            |
| Primary Voltage            | 240                                                                                  |
| Primary Max Current        | 180.4A                                                                               |
| Primary Markings           | <u>X1-X2-X3</u>                                                                      |
| Primary Terminals          | 300MCM-6                                                                             |
| Secondary Voltage          | 400                                                                                  |
| Secondary Max Current      | 108.3A                                                                               |
| Secondary Markings         | <u>H1-H2-H3</u>                                                                      |
| Secondary Terminals        | #2/0-6 AWG                                                                           |
| Primary Taps               | N/A                                                                                  |
| Conductor Material         | Copper                                                                               |
| Insulation Class           | 220°C (Class H)                                                                      |
| BIL (Insulation) Level     | <u>10kV</u>                                                                          |
| Efficiency (@35% Load) %   | N/A                                                                                  |
| Impedance Range            | 1.0 - 3.0%                                                                           |
| Sound (db)                 | 45                                                                                   |
| Enclosure Type             | NEMA 3R Indoor                                                                       |
| Enclosure Size             | E3R-6                                                                                |
| Finish/Colour              | Polyester Powder Coat - ANSI/ASA 61 Grey                                             |
| Standards & Certifications | CSA Certified File No. LR34493, UL Listed File No. E108255, ISO 9001:2015 Registered |