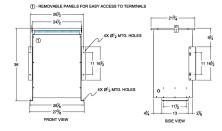

## SCHEMATIC/DIAGRAM AND DIMENSION PICTURES

Single Phase Isolation Transformer with a capacity of 75kVA, transforming 416 Volts to 115 Volts

**OFFICIAL QUOTE** 