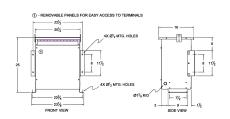

#### **SCHEMATIC/DIAGRAM AND DIMENSION PICTURES**

Three Phase Autotransformer with a capacity of 15kVA, transforming 460Y Volts to 110Y Volts