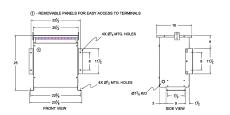

#### **SCHEMATIC/DIAGRAM AND DIMENSION PICTURES**

Three Phase Isolation Transformer with a capacity of 15kVA, transforming 460 Volts to 416Y/240 Volts