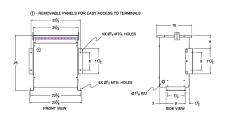

#### **SCHEMATIC/DIAGRAM AND DIMENSION PICTURES**

Three Phase Isolation Transformer with a capacity of 15kVA, transforming 460 Volts to 220Y/127 Volts