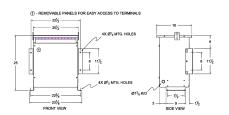

#### **SCHEMATIC/DIAGRAM AND DIMENSION PICTURES**

Three Phase Isolation Transformer with a capacity of 15kVA, transforming 480 Volts to 416Y/240 Volts