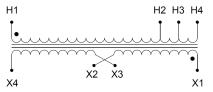

#### SCHEMATIC/DIAGRAM AND DIMENSION PICTURES

Single Phase Isolation Transformer with a capacity of 7.5kVA, transforming 416 Volts to 220/440 Volts