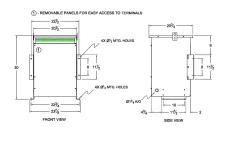

#### **SCHEMATIC/DIAGRAM AND DIMENSION PICTURES**

Three Phase Autotransformer with a capacity of 112.5kVA, transforming 380Y Volts to 480Y Volts