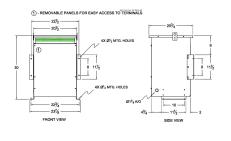

#### **SCHEMATIC/DIAGRAM AND DIMENSION PICTURES**

Three Phase Autotransformer with a capacity of 112.5kVA, transforming 380Y Volts to 230Y Volts