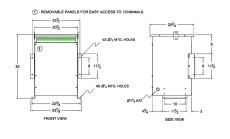

#### **SCHEMATIC/DIAGRAM AND DIMENSION PICTURES**

Three Phase Autotransformer with a capacity of 112.5kVA, transforming 380Y Volts to 230Y Volts