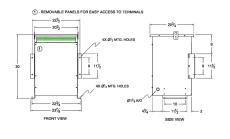

#### **SCHEMATIC/DIAGRAM AND DIMENSION PICTURES**

Three Phase Autotransformer with a capacity of 600kVA, transforming 208Y Volts to 200Y Volts