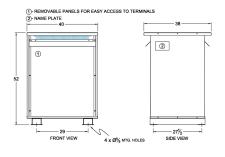

#### **SCHEMATIC/DIAGRAM AND DIMENSION PICTURES**

Three Phase Autotransformer with a capacity of 600kVA, transforming 208Y Volts to 120Y Volts