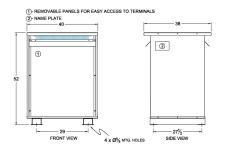

#### **SCHEMATIC/DIAGRAM AND DIMENSION PICTURES**

Three Phase Autotransformer with a capacity of 600kVA, transforming 208Y Volts to 416Y Volts