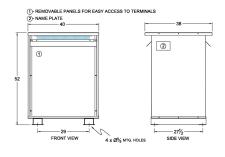

#### **SCHEMATIC/DIAGRAM AND DIMENSION PICTURES**

Three Phase Autotransformer with a capacity of 600kVA, transforming 208Y Volts to 416Y Volts