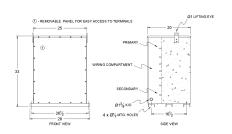

## **SCHEMATIC/DIAGRAM AND DIMENSION PICTURES**

#### **PRODUCT SPECIFICATIONS**

| Weight              | 1460 lbs        |
|---------------------|-----------------|
| Phases              | 1               |
| kVA                 | 100             |
| Connection          | 1Ph-2coil-5t-SD |
| Primary Voltage     | 600             |
| Primary Max Current | <u>166.7A</u>   |

# OFFICIAL QUOTE SC100J-K/EP

| Primary Markings       | <u>H1-H2</u>       |
|------------------------|--------------------|
| Primary Terminals      | 300MCM-6           |
| Secondary Voltage      | 120/240            |
| Secondary Max Current  | <u>833.3A</u>      |
| Secondary Markings     | <u>X1-X3-X2-X4</u> |
| Secondary Terminals    | <u>Pads</u>        |
| Primary Taps           | +/- 2 x 2.5%       |
| Conductor Material     | Copper             |
| Insuation Class        | 200                |
| BIL (Insulation) Level | <u>10kV</u>        |
| Efficiency             | N/A                |
| Impedance              | 1.5 - 3.5%         |
| Sound (db)             | 50                 |
| Enclosure Type         | NEMA 3R Indoor     |
| Enclosure              | <u>E3R-1PEP-8</u>  |