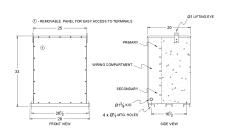

## **SCHEMATIC/DIAGRAM AND DIMENSION PICTURES**

#### **PRODUCT SPECIFICATIONS**

| Weight              | 1460 lbs        |
|---------------------|-----------------|
| Phases              | 1               |
| kVA                 | 100             |
| Connection          | 1Ph-2coil-5t-SD |
| Primary Voltage     | 600             |
| Primary Max Current | <u>166.7A</u>   |

# OFFICIAL QUOTE SC100J-K/EP

| Primary Markings       | <u>H1-H2</u>        |
|------------------------|---------------------|
| Primary Terminals      | 300MCM-6            |
| Secondary Voltage      | 120/240             |
| Secondary Max Current  | <u>833.3A</u>       |
| Secondary Markings     | <u>X1-X3-X2-X4</u>  |
| Secondary Terminals    | <u>Pads</u>         |
| Primary Taps           | <u>+/- 2 x 2.5%</u> |
| Conductor Material     | <u>Copper</u>       |
| Insuation Class        | 200                 |
| BIL (Insulation) Level | <u>10kV</u>         |
| Efficiency             | N/A                 |
| Impedance              | <u>1.5 - 3.5%</u>   |
| Sound (db)             | <u>50</u>           |
| Enclosure Type         | NEMA 3R Indoor      |
| Enclosure              | E3R-1PEP-8          |