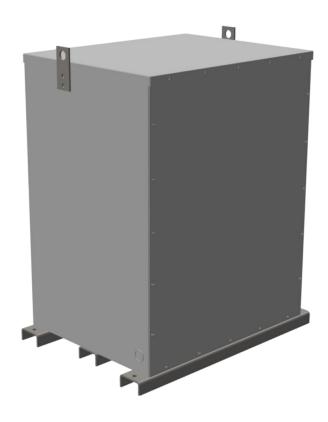

#### **PRODUCT SPECIFICATIONS**

| Weight              | 1460 lbs        |
|---------------------|-----------------|
| Phases              | 1               |
| kVA                 | 100             |
| Connection          | 1Ph-2coil-5t-SD |
| Primary Voltage     | 600             |
| Primary Max Current | <u>166.7A</u>   |