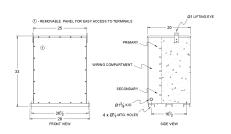

## **SCHEMATIC/DIAGRAM AND DIMENSION PICTURES**

#### **PRODUCT SPECIFICATIONS**

| Weight              | 1460 lbs        |
|---------------------|-----------------|
| Phases              | 1               |
| kVA                 | 100             |
| Connection          | 1Ph-2coil-5t-SD |
| Primary Voltage     | 600             |
| Primary Max Current | <u>166.7A</u>   |

# OFFICIAL QUOTE SC100J-K/EP

| Primary Markings       | <u>H1-H2</u>        |
|------------------------|---------------------|
| Primary Terminals      | 300MCM-6            |
| Secondary Voltage      | 120/240             |
| Secondary Max Current  | 833.3A              |
| Secondary Markings     | <u>X1-X3-X2-X4</u>  |
| Secondary Terminals    | <u>Pads</u>         |
| Primary Taps           | <u>+/- 2 x 2.5%</u> |
| Conductor Material     | <u>Copper</u>       |
| Insuation Class        | 200                 |
| BIL (Insulation) Level | <u>10kV</u>         |
| Efficiency             | N/A                 |
| Impedance              | <u>1.5 - 3.5%</u>   |
| Sound (db)             | <u>50</u>           |
| Enclosure Type         | NEMA 3R Indoor      |
| Enclosure              | E3R-1PEP-8          |