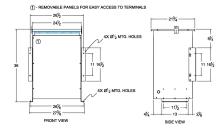

#### SCHEMATIC/DIAGRAM AND DIMENSION PICTURES

Single Phase Isolation Transformer with a capacity of 75kVA, transforming 460 Volts to 115 Volts

**OFFICIAL QUOTE** 