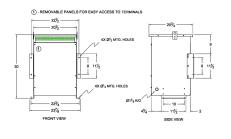

#### **SCHEMATIC/DIAGRAM AND DIMENSION PICTURES**

Three Phase Autotransformer with a capacity of 112.5kVA, transforming 400Y Volts to 230Y Volts