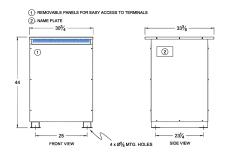

#### SCHEMATIC/DIAGRAM AND DIMENSION PICTURES

Three Phase Autotransformer with a capacity of 112.5kVA, transforming 400Y Volts to 110Y Volts