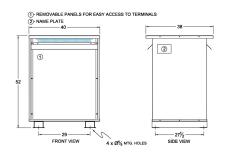

#### SCHEMATIC/DIAGRAM AND DIMENSION PICTURES

Three Phase Isolation Transformer with a capacity of 300kVA, transforming 110 Volts to 416Y/240 Volts