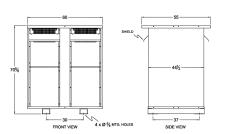

#### **SCHEMATIC/DIAGRAM AND DIMENSION PICTURES**

Three Phase Isolation Transformer with a capacity of 750kVA, transforming 277 Volts to 220Y/127 Volts