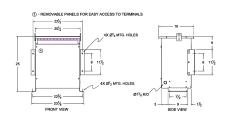

#### **SCHEMATIC/DIAGRAM AND DIMENSION PICTURES**

Three Phase Autotransformer with a capacity of 112.5kVA, transforming 415Y Volts to 347Y Volts