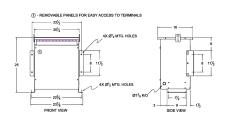

### **SCHEMATIC/DIAGRAM AND DIMENSION PICTURES**

Three Phase Autotransformer with a capacity of 112.5kVA, transforming 415Y Volts to 347Y Volts