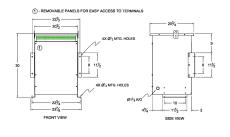

#### **SCHEMATIC/DIAGRAM AND DIMENSION PICTURES**

Three Phase Autotransformer with a capacity of 112.5kVA, transforming 415Y Volts to 230Y Volts