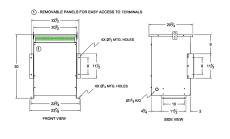

#### **SCHEMATIC/DIAGRAM AND DIMENSION PICTURES**

Three Phase Autotransformer with a capacity of 112.5kVA, transforming 415Y Volts to 230Y Volts