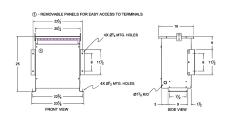

#### **SCHEMATIC/DIAGRAM AND DIMENSION PICTURES**

Three Phase Autotransformer with a capacity of 75kVA, transforming 277Y Volts to 380Y Volts