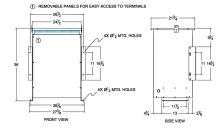

#### SCHEMATIC/DIAGRAM AND DIMENSION PICTURES

Three Phase Isolation Transformer with a capacity of 75kVA, transforming 277 Volts to 415Y/240 Volts

**OFFICIAL QUOTE** 