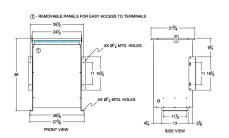

#### **SCHEMATIC/DIAGRAM AND DIMENSION PICTURES**

Three Phase Isolation Transformer with a capacity of 75kVA, transforming 277 Volts to 415Y/240 Volts