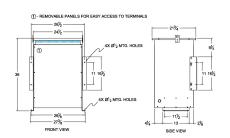

#### SCHEMATIC/DIAGRAM AND DIMENSION PICTURES

Three Phase Isolation Transformer with a capacity of 75kVA, transforming 277 Volts to 416Y/240 Volts