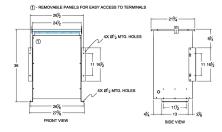

#### SCHEMATIC/DIAGRAM AND DIMENSION PICTURES

Single Phase Isolation Transformer with a capacity of 75kVA, transforming 480 Volts to 115 Volts

**OFFICIAL QUOTE** 