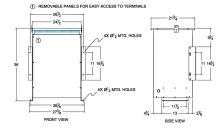

## SCHEMATIC/DIAGRAM AND DIMENSION PICTURES

Single Phase Isolation Transformer with a capacity of 75kVA, transforming 480 Volts to 115 Volts

**OFFICIAL QUOTE** 