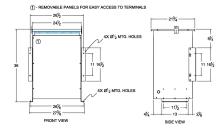

#### SCHEMATIC/DIAGRAM AND DIMENSION PICTURES

Single Phase Isolation Transformer with a capacity of 75kVA, transforming 480 Volts to 115 Volts

**OFFICIAL QUOTE** 

#### 75KVA 480 VOLTS TO 115 VOLTS SINGLE PHASE ISOLATION TRANSFORMER