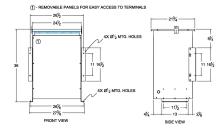

## SCHEMATIC/DIAGRAM AND DIMENSION PICTURES

Single Phase Isolation Transformer with a capacity of 75kVA, transforming 480 Volts to 415 Volts

**OFFICIAL QUOTE** 