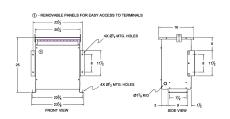

#### **SCHEMATIC/DIAGRAM AND DIMENSION PICTURES**

Three Phase Autotransformer with a capacity of 112.5kVA, transforming 416Y Volts to 347Y Volts