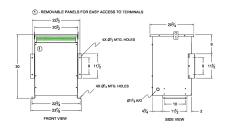

### **SCHEMATIC/DIAGRAM AND DIMENSION PICTURES**

Three Phase Autotransformer with a capacity of 112.5kVA, transforming 416Y Volts to 230Y Volts

### **PRODUCT SPECIFICATIONS**

| Weight                     | 304 lbs                                                                              |
|----------------------------|--------------------------------------------------------------------------------------|
| Phases                     | <u>3</u>                                                                             |
| kVA                        | 112.5                                                                                |
| Connection                 | 3PhA-NT-1                                                                            |
| Primary Voltage            | 416                                                                                  |
| Primary Max Current        | 156.1A                                                                               |
| Primary Markings           | <u>H1-H2-H3</u>                                                                      |
| Primary Terminals          | 300MCM-6                                                                             |
| Secondary Voltage          | 230                                                                                  |
| Secondary Max Current      | 282.4A                                                                               |
| Secondary Markings         | <u>X1-X2-X3</u>                                                                      |
| Secondary Terminals        | <u>Pads</u>                                                                          |
| Primary Taps               | N/A                                                                                  |
| Conductor Material         | Aluminum                                                                             |
| Insulation Class           | 220°C (Class H)                                                                      |
| BIL (Insulation) Level     | 10kV                                                                                 |
| Efficiency (@35% Load) %   | N/A                                                                                  |
| Impedance Range            | 1.5 - 3.5%                                                                           |
| Sound (db)                 | <u>55</u>                                                                            |
| Enclosure Type             | NEMA 3R Indoor                                                                       |
| Enclosure Size             | E3R-6                                                                                |
| Finish/Colour              | Polyester Powder Coat - ANSI/ASA 61 Grey                                             |
| Standards & Certifications | CSA Certified File No. LR34493, UL Listed File No. E108255, ISO 9001:2015 Registered |