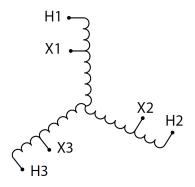

### **PRODUCT SPECIFICATIONS**

| Weight                     | 304 lbs                                                                              |
|----------------------------|--------------------------------------------------------------------------------------|
| Phases                     | <u>3</u>                                                                             |
| kVA                        | 112.5                                                                                |
| Connection                 | 3PhA-NT-1                                                                            |
| Primary Voltage            | 416                                                                                  |
| Primary Max Current        | 156.1A                                                                               |
| Primary Markings           | <u>H1-H2-H3</u>                                                                      |
| Primary Terminals          | 300MCM-6                                                                             |
| Secondary Voltage          | 230                                                                                  |
| Secondary Max Current      | 282.4A                                                                               |
| Secondary Markings         | <u>X1-X2-X3</u>                                                                      |
| Secondary Terminals        | <u>Pads</u>                                                                          |
| Primary Taps               | N/A                                                                                  |
| Conductor Material         | Aluminum                                                                             |
| Insulation Class           | 220°C (Class H)                                                                      |
| BIL (Insulation) Level     | 10kV                                                                                 |
| Efficiency (@35% Load) %   | N/A                                                                                  |
| Impedance Range            | 1.5 - 3.5%                                                                           |
| Sound (db)                 | <u>55</u>                                                                            |
| Enclosure Type             | NEMA 3R Indoor                                                                       |
| Enclosure Size             | E3R-6                                                                                |
| Finish/Colour              | Polyester Powder Coat - ANSI/ASA 61 Grey                                             |
| Standards & Certifications | CSA Certified File No. LR34493, UL Listed File No. E108255, ISO 9001:2015 Registered |