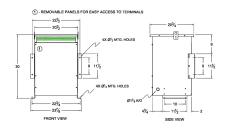

#### **SCHEMATIC/DIAGRAM AND DIMENSION PICTURES**

Three Phase Autotransformer with a capacity of 112.5kVA, transforming 416Y Volts to 230Y Volts