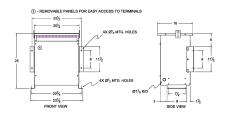

#### **SCHEMATIC/DIAGRAM AND DIMENSION PICTURES**

Three Phase Autotransformer with a capacity of 30kVA, transforming 115Y Volts to 208Y Volts