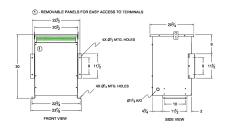

#### **SCHEMATIC/DIAGRAM AND DIMENSION PICTURES**

Three Phase Autotransformer with a capacity of 30kVA, transforming 115Y Volts to 400Y Volts