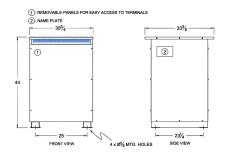

#### SCHEMATIC/DIAGRAM AND DIMENSION PICTURES

Three Phase Autotransformer with a capacity of 150kVA, transforming 575Y Volts to 120Y Volts