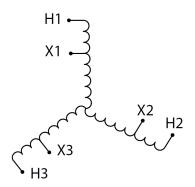

### **SCHEMATIC/DIAGRAM AND DIMENSION PICTURES**

Three Phase Autotransformer with a capacity of 15kVA, transforming 550Y Volts to 110Y Volts

## **PRODUCT SPECIFICATIONS**

| PRODUCT SPECIFICATIONS     |                                                                                       |
|----------------------------|---------------------------------------------------------------------------------------|
| Weight                     | 94 lbs                                                                                |
| Phases                     | <u>3</u>                                                                              |
| kVA                        | <u>15</u>                                                                             |
| Connection                 | 3PhA-NT-1                                                                             |
| Primary Voltage            | <u>550</u>                                                                            |
| Primary Max Current        | 15.7A                                                                                 |
| Primary Markings           | H1-H2-H3                                                                              |
| Primary Terminals          | Terminal Blocks                                                                       |
| Secondary Voltage          | 110                                                                                   |
| Secondary Max Current      | 78.7A                                                                                 |
| Secondary Markings         | <u>X1-X2-X3</u>                                                                       |
| Secondary Terminals        | #2/0-6 AWG                                                                            |
| Primary Taps               | N/A                                                                                   |
| Conductor Material         | Copper                                                                                |
| Insulation Class           | 220°C (Class H)                                                                       |
| BIL (Insulation) Level     | 10kV                                                                                  |
| Efficiency (@35% Load) %   | N/A                                                                                   |
| Impedance Range            | 2.5 - 4.5%                                                                            |
| Sound (db)                 | <u>45</u>                                                                             |
| Enclosure Type             | NEMA 3R Indoor                                                                        |
| Enclosure Size             | <u>E3R-5</u>                                                                          |
| Finish/Colour              | Polyester Powder Coat – ANSI/ASA 61 Grey                                              |
| Standards & Certifications | CSA Certified File No. LR34493, UL Listed File No. E108255, ISO 9001:2015  Registered |