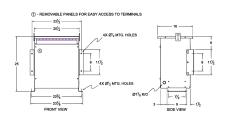

### **SCHEMATIC/DIAGRAM AND DIMENSION PICTURES**

Three Phase Autotransformer with a capacity of 15kVA, transforming 550Y Volts to 110Y Volts