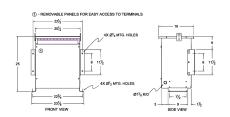

#### **SCHEMATIC/DIAGRAM AND DIMENSION PICTURES**

Three Phase Autotransformer with a capacity of 15kVA, transforming 575Y Volts to 110Y Volts